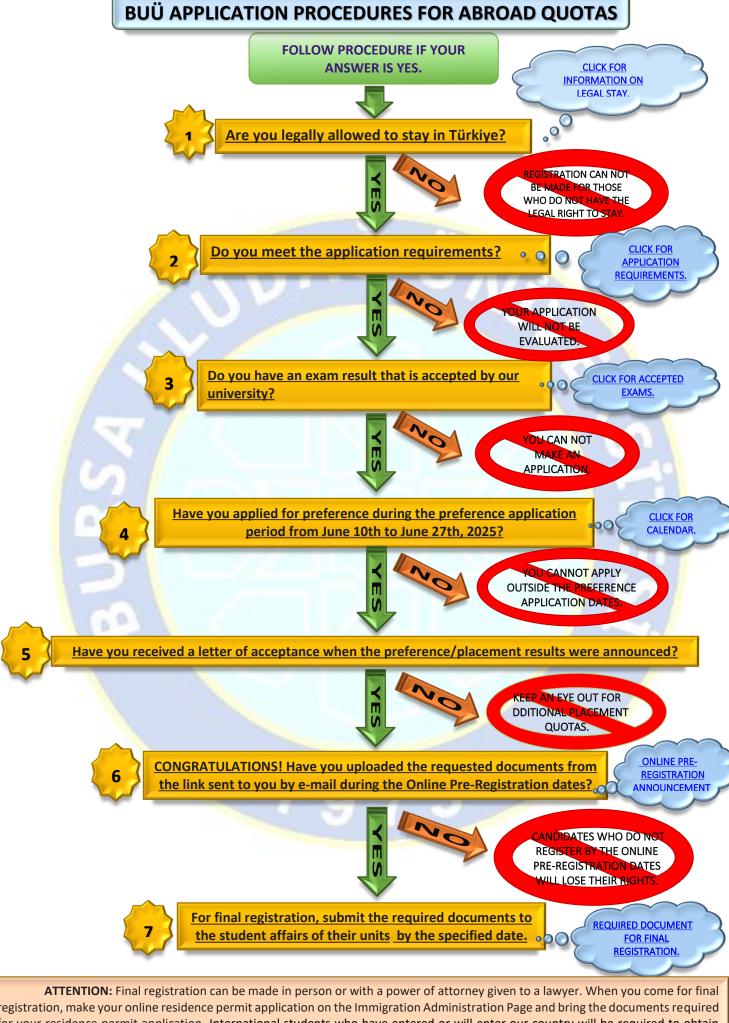

registration, make your online residence permit application on the Immigration Administration Page and bring the documents required for your residence permit application. International students who have entered or will enter our country will be required to obtain General Health Insurance (GSS) from the Social Security Institution. Since the GSS document will be added to the school registration and residence application files, the GSS Certificate will also be required during registration. Detailed information is available in the BUÜ International or Foreign Student Preference and Placement Guide on the ULUYÖS website. CLICK here for the guide.