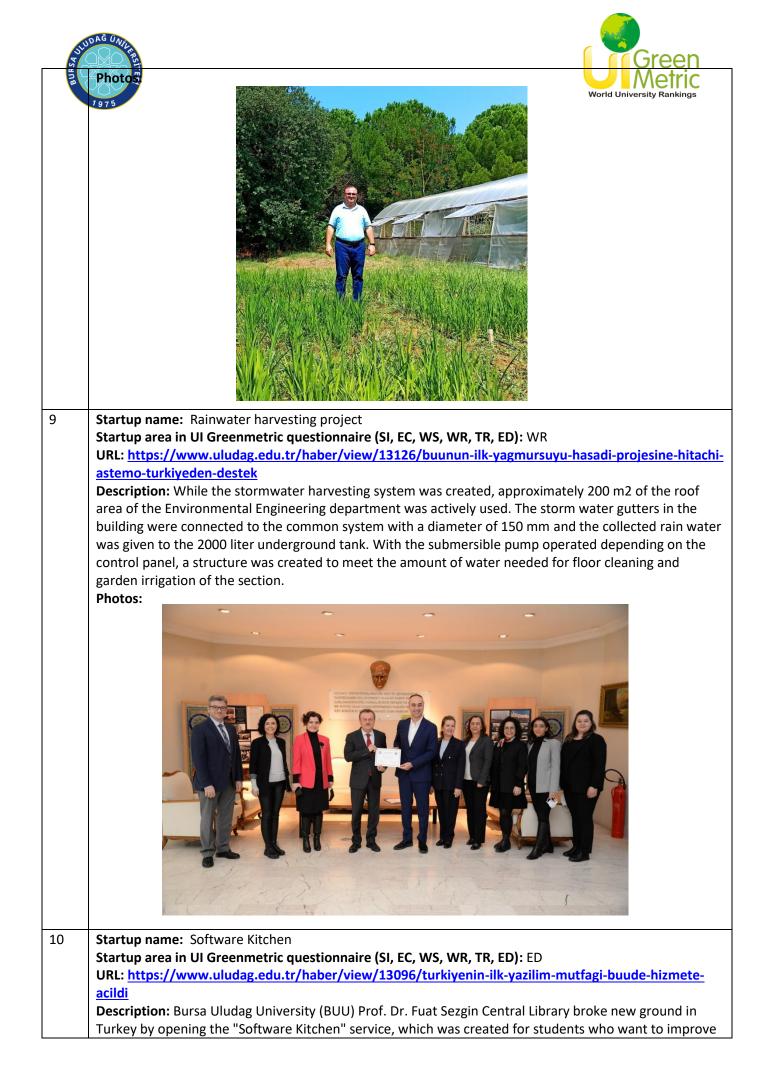

ball workshop and seed ball launch   Startup area in UI Greenmetric questionnaire (SI, EC, WS, WR, TR, ED): SI   URL: <a href="https://uludag.edu.tr/surdurulebilirlik/konu/view?id=9072&amp;title=universite-kampusu-tohum-toplariyla-yesermeye-devam-edecek">https://uludag.edu.tr/surdurulebilirlik/konu/view?id=9072&amp;title=universite-kampusu-tohum-toplariyla-yesermeye-devam-edecek</a> https://uludag.edu.tr/surdurulebilirlik/konu/view?id=9285&title=tohum-topu-firlatma   Description: Bursa Uludağ University (BUÜ) students prepared hundreds of seed balls to be thrown into the empty spaces of the university campus in the event, which was held for the first time under the                                                                                                                      |











| J.   |