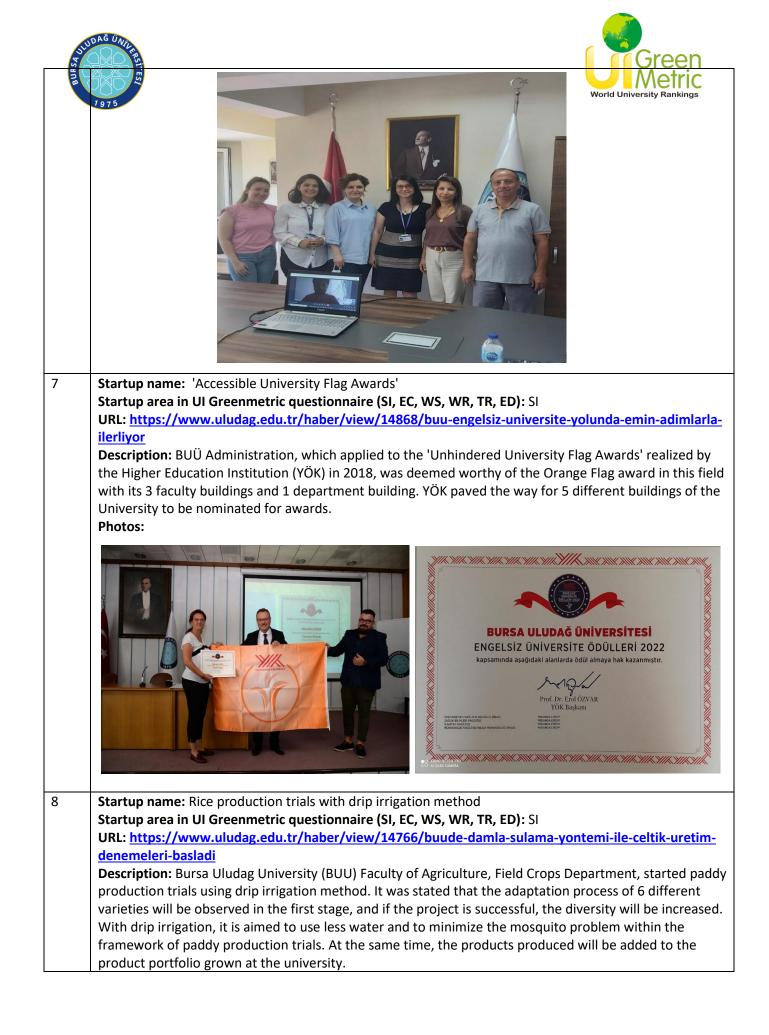

| A STATE |                                                                                                                                                                                                                                                                                                                                                                                                                                                                                                                                                                                                                                                                                                                                                                                                                                                                                                                                                                                                                                                   |
|---------|---------------------------------------------------------------------------------------------------------------------------------------------------------------------------------------------------------------------------------------------------------------------------------------------------------------------------------------------------------------------------------------------------------------------------------------------------------------------------------------------------------------------------------------------------------------------------------------------------------------------------------------------------------------------------------------------------------------------------------------------------------------------------------------------------------------------------------------------------------------------------------------------------------------------------------------------------------------------------------------------------------------------------------------------------|
| BURS    | <image/> <image/> <image/>                                                                                                                                                                                                                                                                                                                                                                                                                                                                                                                                                                                                                                                                                                                                                                                                                                                                                                                                                                                                                        |
| 15      | Startup name: Barrier-Free Agriculture Project<br>Startup area in UI Greenmetric questionnaire (SI, EC, WS, WR, TR, ED): SI<br>URL: https://www.uludag.edu.tr/haber/view/11726/orhangazi-asil-celik-myoda-bebka-destegiyle-<br>engelsiz-tarim-projesi<br>Description: The Project, which will be carried out on a total area of 2100 m2, is the first in Turkey with a<br>fiction that operates in every field of an agricultural product from production to storage, from packaging<br>to sales. Within the scope of the project, classrooms, agricultural workshops, greenhouse area, product<br>sales office and barrier-free cafe will be built. In addition, with the contributions of Hektas, high value-<br>added agricultural products such as blue berry are grown and sold, and besides providing income to<br>students with mild mental disabilities, BUÜ Orhangazi Yeniköy Asil Çelik Vocational School Landscape and<br>Ornamental Plants Breeding Program will offer internship opportunities for many years.<br>Photos:<br>Photos: |
| 16      | Startup name: Evaluation of bone fragments removed during operations   Startup area in UI Greenmetric questionnaire (SI, EC, WS, WR, TR, ED): SI   URL: <a href="https://www.uludag.edu.tr/haber/view/11039/operasyonlarda-cikarilan-kemik-parcalari-artik-cope-atilmayacak">https://www.uludag.edu.tr/haber/view/11039/operasyonlarda-cikarilan-kemik-parcalari-artik-cope-atilmayacak</a> Description: Bursa Uludağ University (BUÜ) is a special project that allows the bone fragments removed during surgery and referred to as medical waste to be processed and used in bone transplants to be made later.                                                                                                                                                                                                                                                                                                                                                                                                                                 |