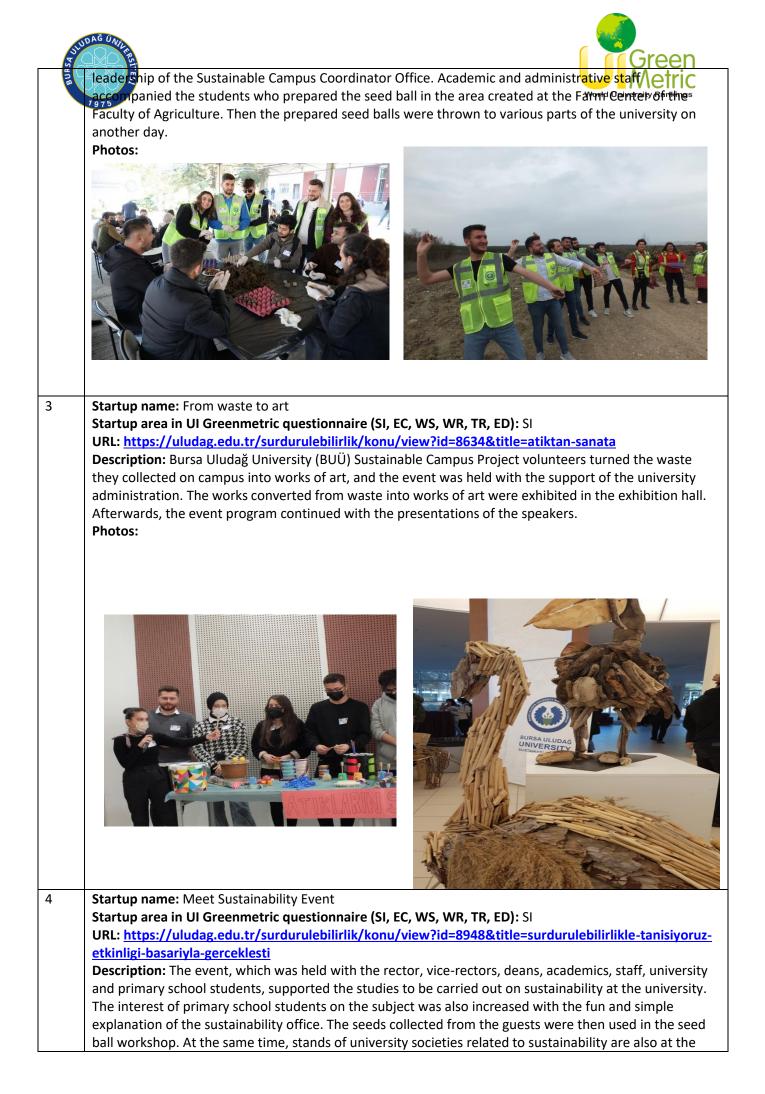

| No. | Information                                                                                                                                                                                                                                                                                                                                                                                                                                                                                                                                                                                                                                                                                                                                                                                                                               |
|-----|-------------------------------------------------------------------------------------------------------------------------------------------------------------------------------------------------------------------------------------------------------------------------------------------------------------------------------------------------------------------------------------------------------------------------------------------------------------------------------------------------------------------------------------------------------------------------------------------------------------------------------------------------------------------------------------------------------------------------------------------------------------------------------------------------------------------------------------------|
| 1   | Startup name: Development of the Car Operating with Renewable Energy Sources by Student Society of<br>Bursa Uludag University (UMAKIT)<br>Startup area in UI Greenmetric questionnaire (SI, EC, WS, WR, TR, ED): EC<br>URL: https://uludag.edu.tr/haber/view/11139/team-umakit-avrupa-ve-afrika-sampiyonu<br>Description:<br>Student Society UMAKIT has been working on the improvement of cars using renewable energy sources<br>as fuel. This year they developed a new vehicle as part of their project for the international competition,<br>"Shell Eco-Marathon Road to 2050 Challenge". They won the championship for the regions of Europe and<br>Africa. They have designed a car working with hydrogen energy.<br>Photos: Below photos show their medals and their car.<br>Photos: Below photos show their medals and their car. |
| 2   | Startup name: Seed ball workshop and seed ball launch   Startup area in UI Greenmetric questionnaire (SI, EC, WS, WR, TR, ED): SI   URL: <a href="https://uludag.edu.tr/surdurulebilirlik/konu/view?id=9072&amp;title=universite-kampusu-tohum-toplariyla-yesermeye-devam-edecek">https://uludag.edu.tr/surdurulebilirlik/konu/view?id=9072&amp;title=universite-kampusu-tohum-toplariyla-yesermeye-devam-edecek</a> https://uludag.edu.tr/surdurulebilirlik/konu/view?id=9285&title=tohum-topu-firlatma   Description: Bursa Uludağ University (BUÜ) students prepared hundreds of seed balls to be thrown into the empty spaces of the university campus in the event, which was held for the first time under the                                                                                                                      |