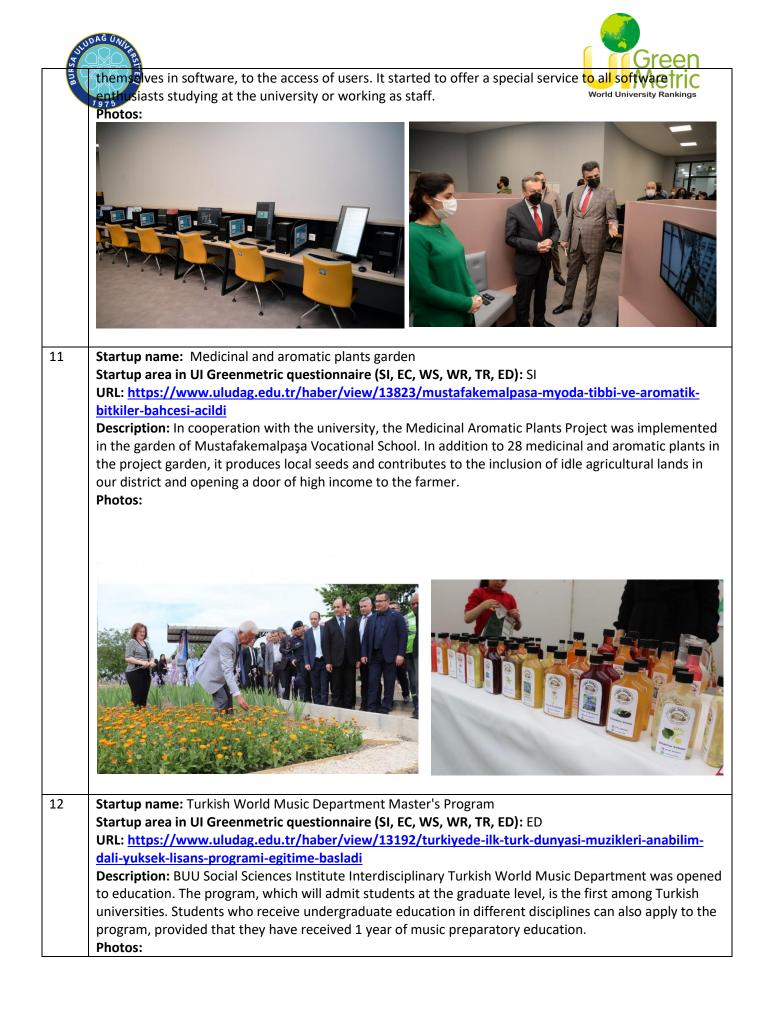

| No. | Information                                                                                                                                                                                                                                                                                                                                                                                                                                                                                                                                                                                                                                                                                                                                                                                                                               |
|-----|-------------------------------------------------------------------------------------------------------------------------------------------------------------------------------------------------------------------------------------------------------------------------------------------------------------------------------------------------------------------------------------------------------------------------------------------------------------------------------------------------------------------------------------------------------------------------------------------------------------------------------------------------------------------------------------------------------------------------------------------------------------------------------------------------------------------------------------------|
| 1   | Startup name: Development of the Car Operating with Renewable Energy Sources by Student Society of<br>Bursa Uludag University (UMAKIT)<br>Startup area in UI Greenmetric questionnaire (SI, EC, WS, WR, TR, ED): EC<br>URL: https://uludag.edu.tr/haber/view/11139/team-umakit-avrupa-ve-afrika-sampiyonu<br>Description:<br>Student Society UMAKIT has been working on the improvement of cars using renewable energy sources<br>as fuel. This year they developed a new vehicle as part of their project for the international competition,<br>"Shell Eco-Marathon Road to 2050 Challenge". They won the championship for the regions of Europe and<br>Africa. They have designed a car working with hydrogen energy.<br>Photos: Below photos show their medals and their car.<br>Photos: Below photos show their medals and their car. |
| 2   | Startup name: Seed ball workshop and seed ball launch   Startup area in UI Greenmetric questionnaire (SI, EC, WS, WR, TR, ED): SI   URL: <a href="https://uludag.edu.tr/surdurulebilirlik/konu/view?id=9072&amp;title=universite-kampusu-tohum-toplariyla-yesermeye-devam-edecek">https://uludag.edu.tr/surdurulebilirlik/konu/view?id=9072&amp;title=universite-kampusu-tohum-toplariyla-yesermeye-devam-edecek</a> https://uludag.edu.tr/surdurulebilirlik/konu/view?id=9285&title=tohum-topu-firlatma   Description: Bursa Uludağ University (BUÜ) students prepared hundreds of seed balls to be thrown into the empty spaces of the university campus in the event, which was held for the first time under the                                                                                                                      |