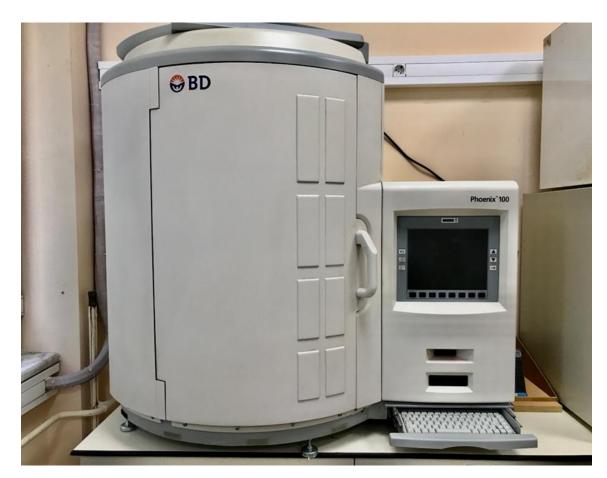

Eppendorf Research®
Adjustable Micro
Automatic Pipettes

Nuve MN120 Microbiological Safety Cabinet

BD > Phoenix 100 Automated Bacteria
Identification and Antibiogram Sensitivity Tester

Electro-mag Incubator