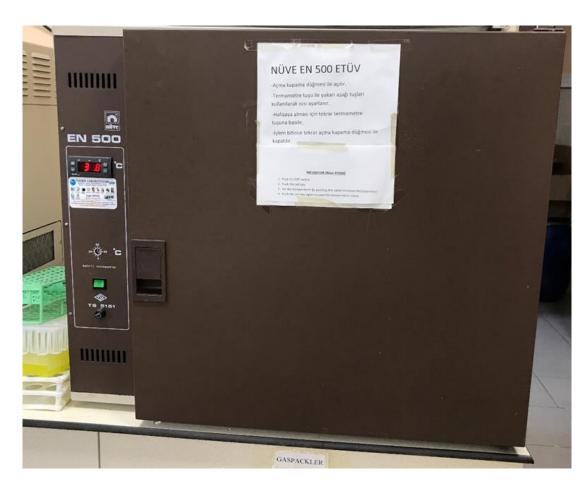

Nuve EN500 Incubator

Thermo Fisher Scientific Heratherm<sup>TM</sup> Compact Microbiological Incubator

Nuve EN400 Incubator

Hettich Centrifuge

Sigma 2-16P Universal Laboratory Centrifuge

Molecular Biology Laboratory