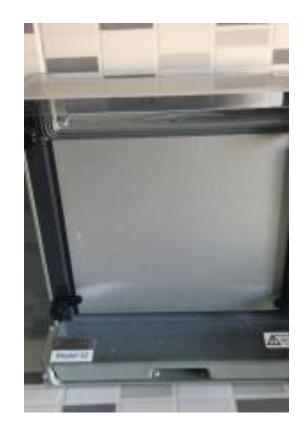

# B.U.U. FACULTY OF MEDICINE DEPARTMENT OF BIOCHEMISTRY

Water bath, sample evaporation device.

Department of Translational Medicine

Vertical Sequence Gel Device (Biometra-Model S2)

Agarose Gel Tank and Power Supply (Serva-Blue Marine 100 Model)