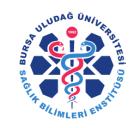

## B.U.U. FACULTY OF MEDICINE DEPARTMENT OF BIOCHEMISTRY

1-Refrigerated centrifuge 2-Real Time QPCR device 3-(-80) Degree Freezer Cabinet 4-Autoclave 5-Ice machine (from left to right)

Cell culture area, laminar flow cabinet, invert microscope, CO2 oven