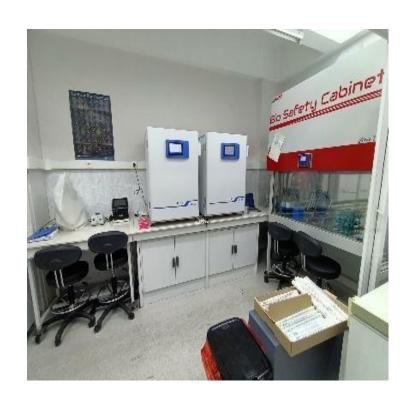

#### B.U.U. FACULTY OF MEDICINE DEPARTMENT OF IMMUNOLOGY

Research Laboratory

DDPCR BİO-RAD QX200 Droplet Reader

DDPCR BİO-RAD QX200 Droplet Generator

PCR Plate Sealer BİO-RAD PX1

MINUS 80 D.FREEZER ARCTIKO ULTF 220

**Biosafety Cabinet** 

Millipore Distilled Water Device

Thermo CO2 Incubator