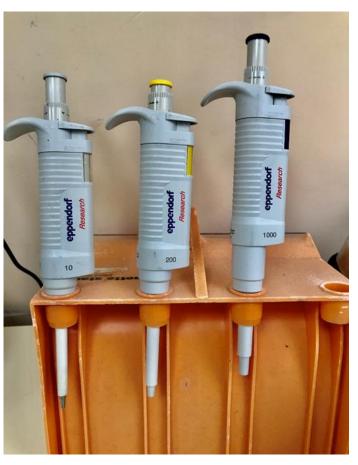

Eppendorf Research®
Adjustable Micro
Automatic Pipettes

Nuve MN120 Microbiological Safety Cabinet

BD > Phoenix 100 Automated Bacteria
Identification and Antibiogram Sensitivity Tester

Electro-mag Incubator