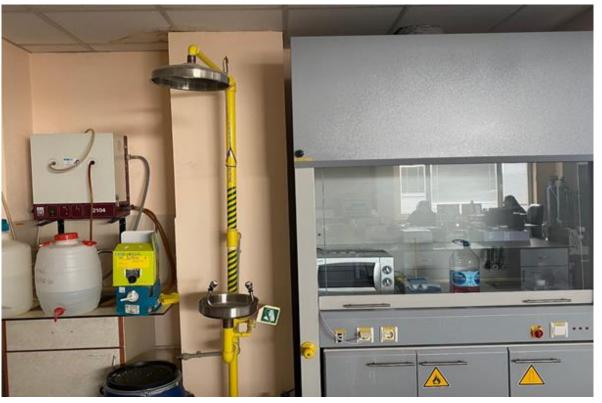

## B.U.U. FACULTY OF MEDICINE DEPARTMENT OF BIOCHEMISTRY

Working area: Automatic pipettes, low RCF centrifuge, precision balance, heated stirrer.

Distilled water device, emergency shower, fume cupboard.