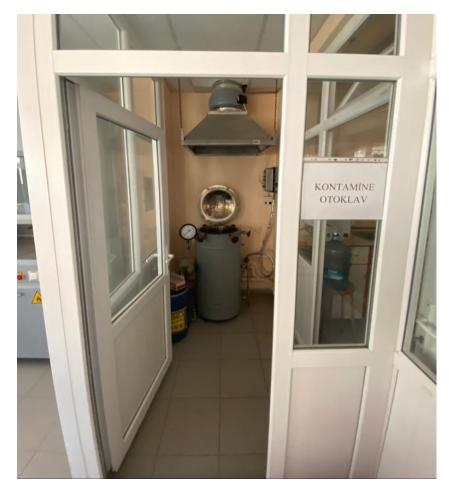

Microbiological Analysis Section-2

Sterilization Unit and Cleaning Area

Deionized Water Production and Storage Area

Molecular and Microbiological Study Area-1

Molecular and Microbiological Study Area-2