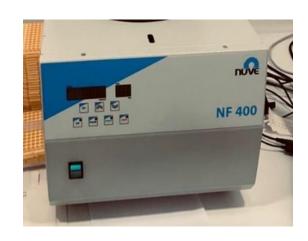

Electrophoresis BIO-RAD Power PAC

Deep Freezer 2 VESTEL 13GT

Derin Dondurucu 1 indesit CD-L1103W

NEXTSEQ ILLUMINA BG210 035

MISEQ ILLUMINA 9859A

PCR 3 BIORAD T100-THERMALCYCLE 5 PCS

Centrifuge NUVE NF400

QUBİT By Life Teknologies 3.0 FLUOROMETER