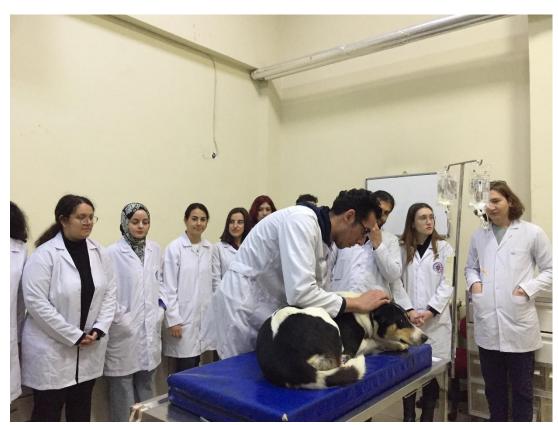

General view of sterilization room

Nüve OT 4060 Vertical Steam Sterilizer (Autoclave)

Cleaning Area

Molecular Endocrinology Laboratory

Hormone Analysis Laboratory

Obstetrics and Gynecology Department Examination Hall

Department of Obstetrics and Gynecology Ultrasound Unit

Department of Obstetrics and Gynecology Operation Hall

Department of Obstetrics and Gynecology Mare Examination Hall

Department of Obstetrics and Gynecology Large Ruminant Examination Hall