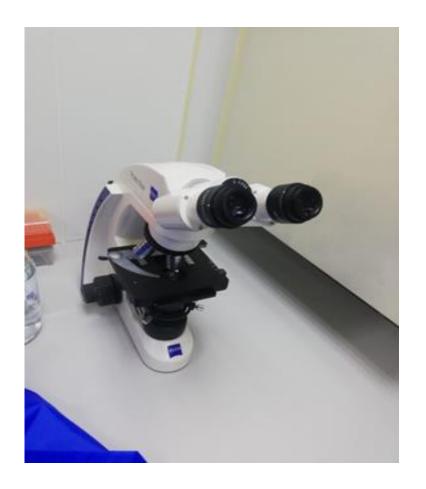

Olympos Fluorescent Microscope

Olyposs Binocular Light Microscope (5 Pieces)

Olyposs Binocular Light Microscope with Camera Attachment

Light Microscope with LEICA Camera Attachment

Euro Clone Mini Centrifuge