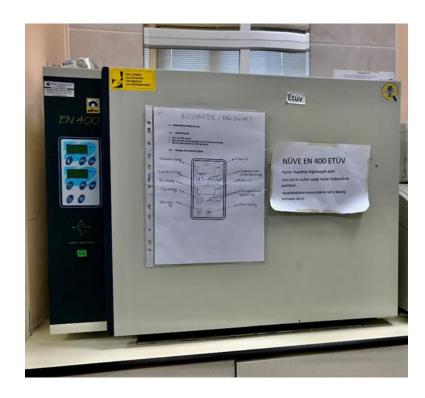

Nuve EN500 Incubator

Thermo Fisher Scientific Heratherm<sup>TM</sup> Compact Microbiological Incubator

Nuve EN400 Incubator

Hettich Centrifuge

Sigma 2-16P Universal Laboratory Centrifuge

Molecular Biology Laboratory