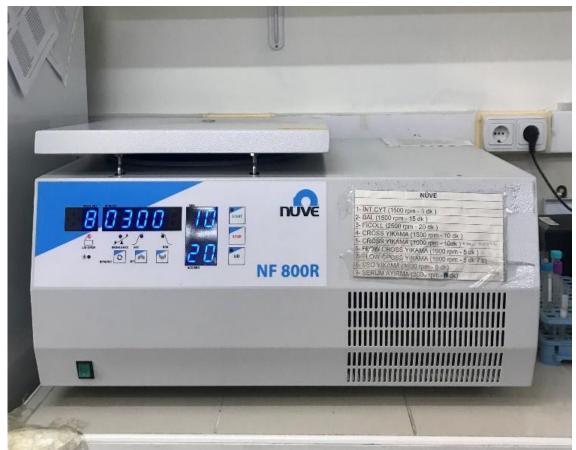

## B.U.U. FACULTY OF MEDICINE DEPARTMENT OF IMMUNOLOGY

Precision Balance (Shimadzu, AUW220D)

Centrifuge (Core, NF 800R)