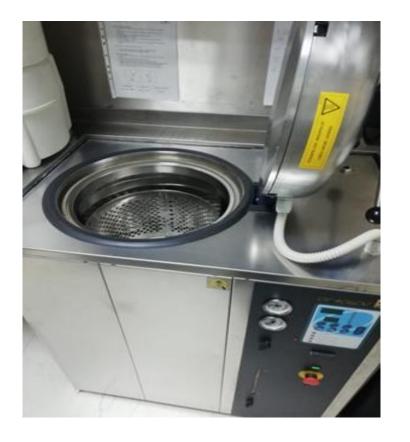

General view of sterilization room

Nüve OT 4060 Vertical Steam Sterilizer (Autoclave)

Cleaning Area

Molecular Endocrinology Laboratory

Hormone Analysis Laboratory

Obstetrics and Gynecology Department Examination Hall