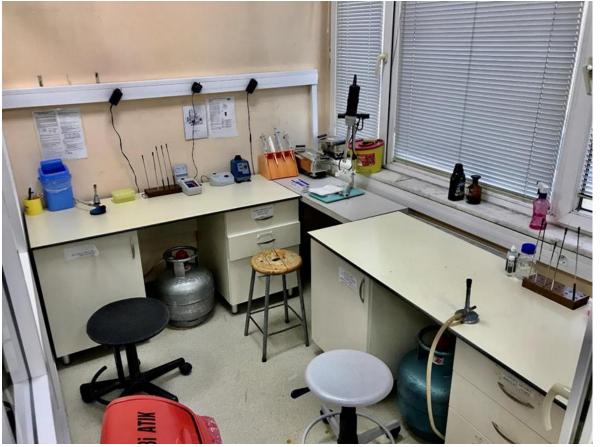

## B.U.U. FACULTY OF MEDICINE MEDICAL HISTORY AND ETHICS

Research Assistant Room

Molecular Study Section-1

Molecular Study Section-2

Chemical Analysis Department

Sterilization Unit

Microbiological Analysis Department-1

Microbiological Analysis Section-2

Sterilization Unit and Cleaning Area

Deionized Water Production and Storage Area

Molecular and Microbiological Study Area-1

Molecular and Microbiological Study Area-2