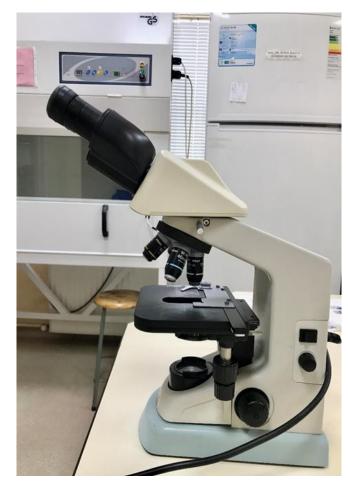

#### B.U.U. FACULTY OF VETERINARY MEDICINE DEPARTMENT OF HISTOLOGY AND EMBRYOLOGY

Cell Culture and Molecular Techniques Laboratory

**Bacteriology Laboratory** 

Nikon Eclipse E100 Binocular Microscope

Olympus Stereo Binocular Microscope