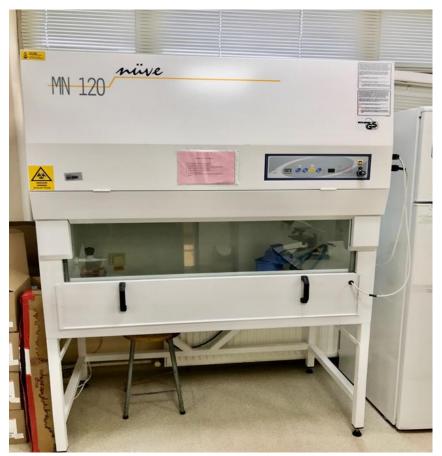

Eppendorf Research®
Adjustable Micro
Automatic Pipettes

Nuve MN120 Microbiological Safety Cabinet

BD > Phoenix 100 Automated Bacteria
Identification and Antibiogram Sensitivity Tester

Electro-mag Incubator