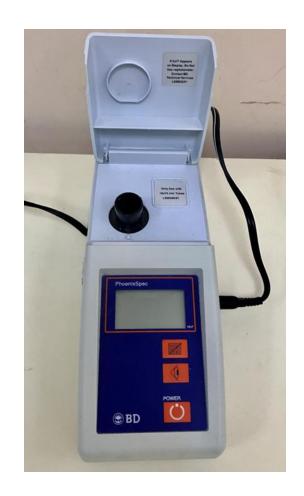

Eppendorf Research®
Adjustable Micro
Automatic Pipettes

Nuve MN120 Microbiological Safety Cabinet

BD > Phoenix 100 Automated Bacteria
Identification and Antibiogram Sensitivity Tester

Electro-mag Incubator