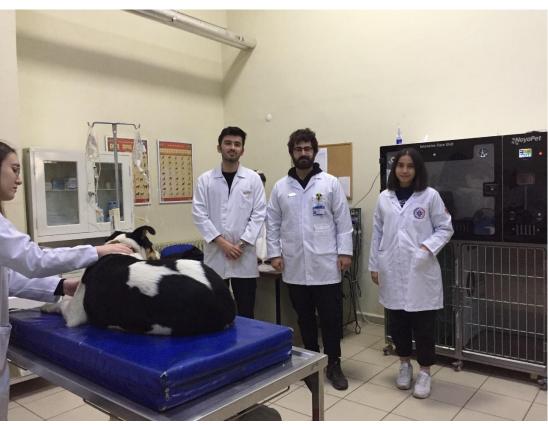

General view of sterilization room

Nüve OT 4060 Vertical Steam Sterilizer (Autoclave)

Cleaning Area

Molecular Endocrinology Laboratory

Hormone Analysis Laboratory

Obstetrics and Gynecology Department Examination Hall

Department of Obstetrics and Gynecology Ultrasound Unit

Department of Obstetrics and Gynecology Operation Hall

Department of Obstetrics and Gynecology Mare Examination Hall

Department of Obstetrics and Gynecology Large Ruminant Examination Hall