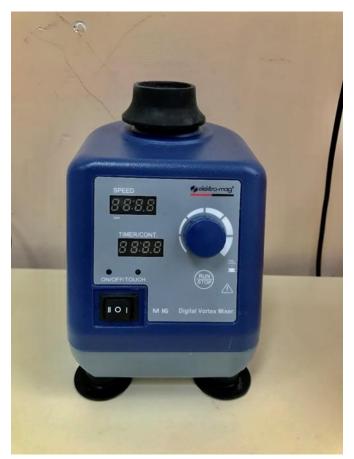

Nikon Eclipse E600 with Film Camera System

Thermolyne Roto Mix Type 50800 Variable Speed Rotator

Platinum tipped specials

Bunsen burner/ Bunsen burner

BD McFarland Densitometer device

Electro-mag Digital Vortex Mixer