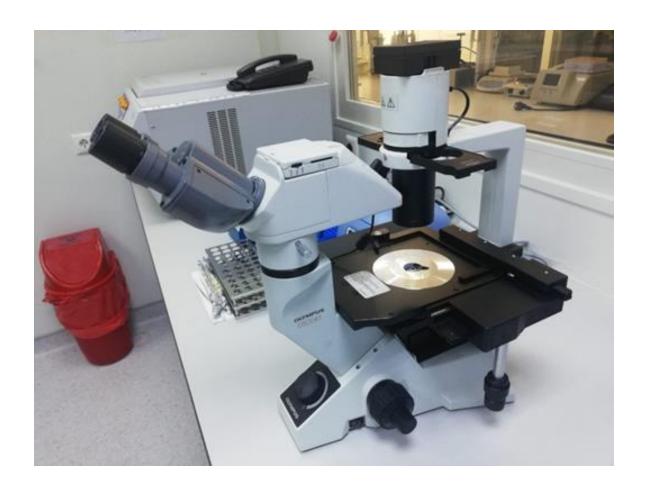

#### B.U.U. FACULTY OF MEDICINE DEPARTMENT OF IMMUNOLOGY

Biological cabin (Shinsaeng, SCBN-1013/1300)

Fluorescent microscope (EOROStar III Plus), inverted microscope (Olympos, CKX41)