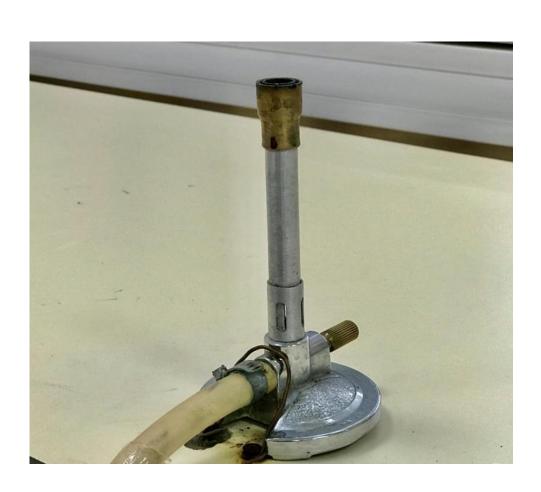

Nikon Eclipse E600 with Film Camera System

Thermolyne Roto Mix Type 50800 Variable Speed Rotator

Platinum tipped specials

Bunsen burner/ Bunsen burner

BD McFarland Densitometer device

Electro-mag Digital Vortex Mixer