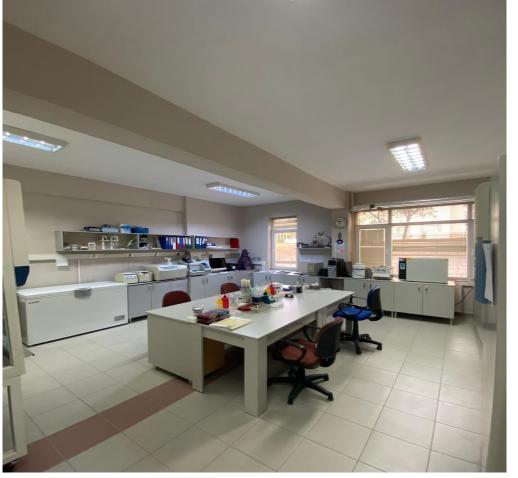

ratory











Tissue and Stem Cell Culture Laboratory









Gene Therapy Laboratory – Protein Analysis Laboratory – NGS Laboratory









Gene Therapy Laboratory – Protein Analysis Laboratory – NGS Laboratory



## B.U.U. FACULTY OF MEDICINE MEDICAL HISTORY AND ETHICS







Images Of The Seminar Hall



## B.U.U. FACULTY OF MEDICINE MEDICAL HISTORY AND ETHICS







Images Of The Seminar Hall



## B.U.U. FACULTY OF MEDICINE MEDICAL HISTORY AND ETHICS





Research Assistant Room







Molecular Study Section-1









Molecular Study Section-2

Chemical Analysis Department









Sterilization Unit

Microbiological Analysis Department-1







Microbiological Analysis Section-2









Sterilization Unit and Cleaning Area

Deionized Water Production and Storage Area









Molecular and Microbiological Study Area-1

Molecular and Microbiological Study Area-2



## B.U.U. FACULTY OF MEDICINE DEPARTMENT OF BIOCHEMISTRY





1-Refrigerated centrifuge 2-Real Time QPCR device 3-(-80) Degree Freezer Cabinet 4-Autoclave 5-Ice machine (from left to right)



Cell culture area, laminar flow cabinet, invert microscope, CO2 oven



## B.U.U. FACULTY OF MEDICINE DEPARTMENT OF BIOCHEMISTRY







Working area: Automatic pipettes, low RCF centrifuge, precision balance, heated stirrer.

Distilled water device, emergency shower, fume cupboard.



# B.U.U. FACULTY OF MEDICINE DEPARTMENT OF BIOCHEMISTRY





Water bath, sample evaporation device.









Department of Translational Medicine











Vertical Sequence Gel Device (Biometra-Model S2)

Agarose Gel Tank and P