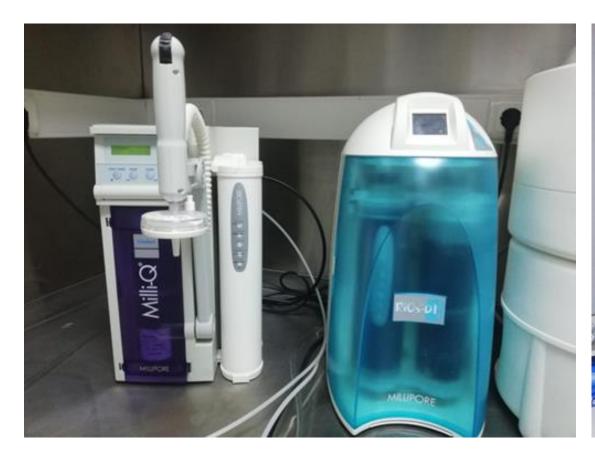

(-80) Degree Refrigerator

Nanodrop Device

Pure Water Production

Laminar Air Flow Cabin