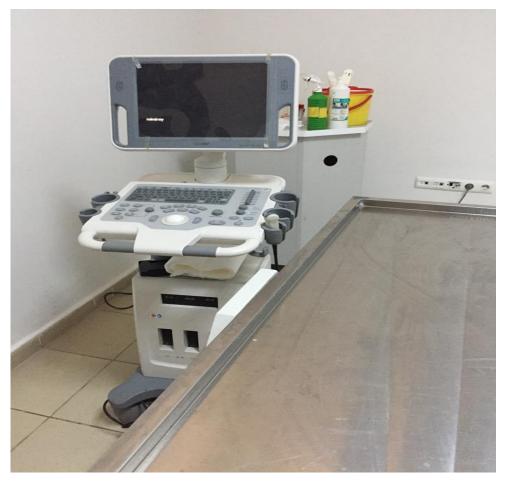

Department of Obstetrics and Gynecology Ultrasound Unit

Department of Obstetrics and Gynecology Operation Hall

Department of Obstetrics and Gynecology Mare Examination Hall

Department of Obstetrics and Gynecology Large Ruminant Examination Hall