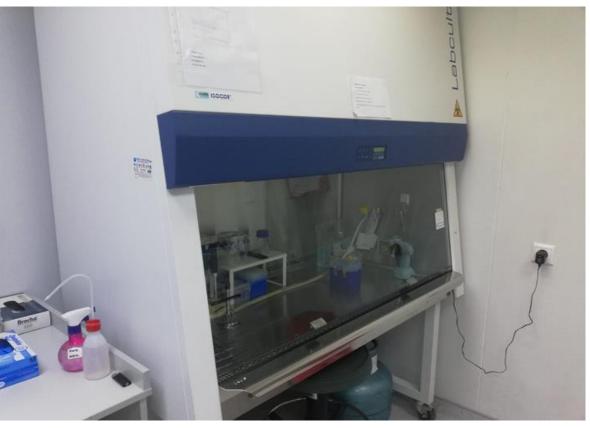

(-80) Degree Refrigerator

Nanodrop Device

Pure Water Production

Laminar Air Flow Cabin