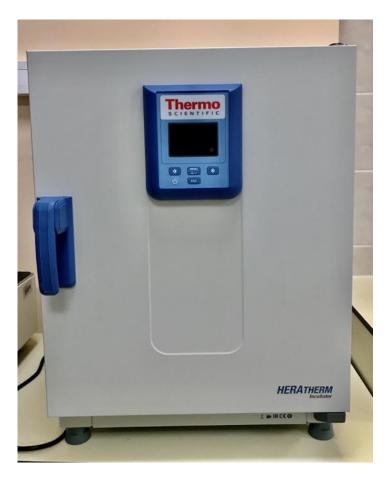

Nuve EN500 Incubator

Thermo Fisher Scientific Heratherm<sup>TM</sup> Compact Microbiological Incubator

Nuve EN400 Incubator

Hettich Centrifuge

Sigma 2-16P Universal Laboratory Centrifuge

Molecular Biology Laboratory