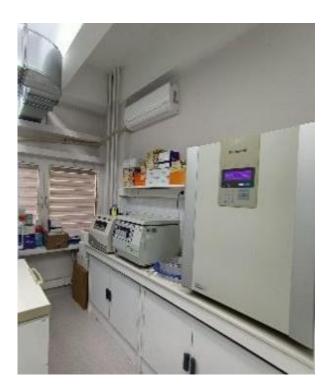

## B.U.U. FACULTY OF MEDICINE DEPARTMENT OF BIOCHEMISTRY

1-Refrigerated centrifuge 2-Real Time QPCR device 3-(-80) Degree Freezer Cabinet 4-Autoclave 5-Ice machine (from left to right)

Cell culture area, laminar flow cabinet, invert microscope, CO2 oven