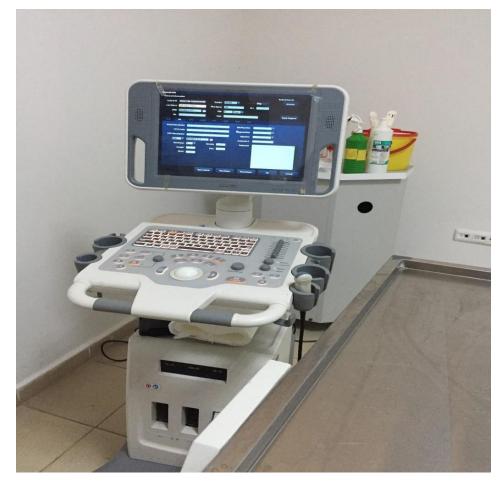

Department of Obstetrics and Gynecology Ultrasound Unit

Department of Obstetrics and Gynecology Operation Hall

Department of Obstetrics and Gynecology Mare Examination Hall

Department of Obstetrics and Gynecology Large Ruminant Examination Hall