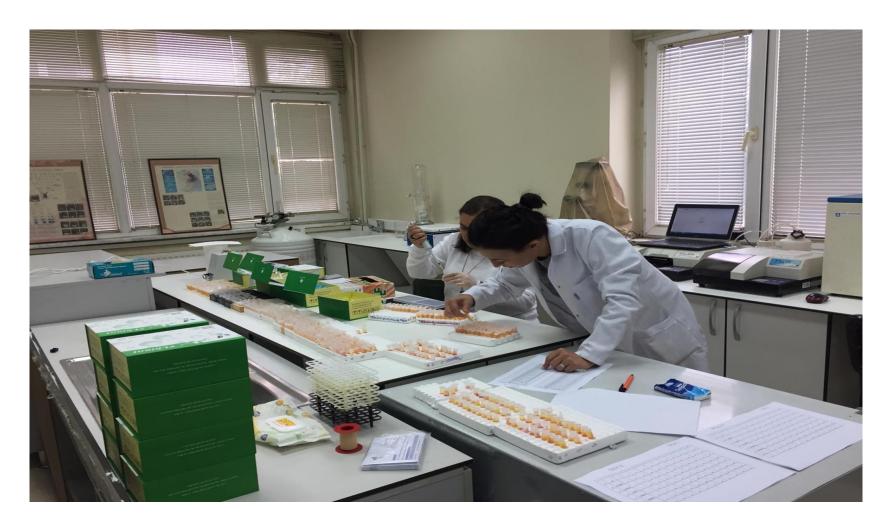

#### B.U.U. FACULTY OF MEDICINE DEPARTMENT OF IMMUNOLOGY

Flow cytometry
(Beckman coulter, navios ex)

Luminex (Luminex, Xmap), Thermal cycler (Sensoquest)

#### B.U.U. FACULTY OF MEDICINE DEPARTMENT OF IMMUNOLOGY

DNA isolation device (Qiagen, EZ1 Advanced XL), Mini centrifuge (Hermle, Z216M), heat block

#### B.U.U. FACULTY OF MEDICINE DEPARTMENT OF IMMUNOLOGY

Biological cabin (Shinsaeng, SCBN-1013/1300)

Fluorescent microscope (EOROStar III Plus), inverted microscope (Olympos, CKX41)

### B.U.U. FACULTY OF MEDICINE DEPARTMENT OF IMMUNOLOGY

UV Transilluminator (Wealtec), UV imaging device (Major Science, MUV21-312-220)

Electrophoresis systems (Cleaver scientific, MP-250V)

## B.U.U. FACULTY OF MEDICINE DEPARTMENT OF IMMUNOLOGY

Precision Balance (Shimadzu, AUW220D)

Centrifuge (Core, NF 800R)

#### B.U.U. FACULTY OF MEDICINE DEPARTMENT OF IMMUNOLOGY

Research Laboratory