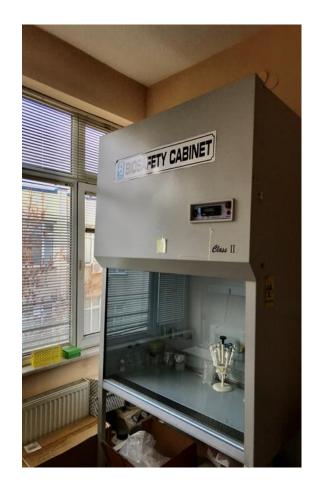

DDPCR BİO-RAD QX200 Droplet Reader

DDPCR BİO-RAD QX200 Droplet Generator

PCR Plate Sealer BİO-RAD PX1

MINUS 80 D.FREEZER ARCTIKO ULTF 220

**Biosafety Cabinet** 

Millipore Distilled Water Device

Thermo CO2 Incubator