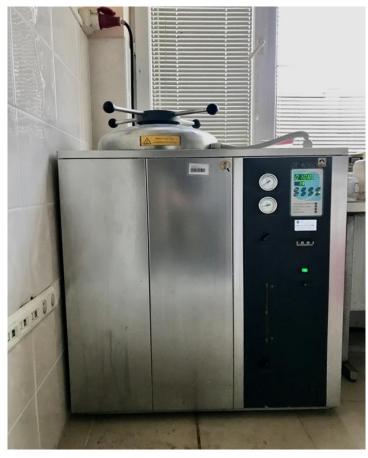

General view of sterilization room

Nüve OT 4060 Vertical Steam Sterilizer (Autoclave)

Cleaning Area

Molecular Endocrinology Laboratory

Hormone Analysis Laboratory

Obstetrics and Gynecology Department Examination Hall