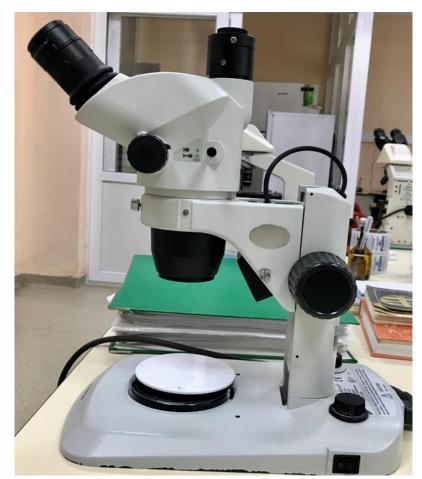

#### B.U.U. FACULTY OF VETERINARY MEDICINE DEPARTMENT OF HISTOLOGY AND EMBRYOLOGY

Cell Culture and Molecular Techniques Laboratory

**Bacteriology Laboratory** 

Nikon Eclipse E100 Binocular Microscope

Olympus Stereo Binocular Microscope