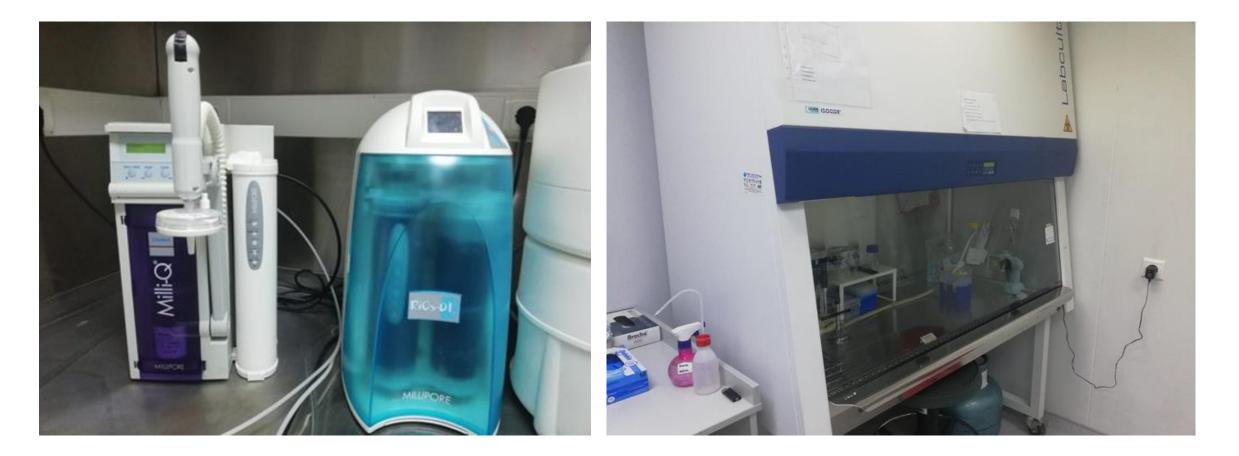

Y OF VETERINARY MEDICINE DEPARTMENT OF BIOCHEMISTRY**







Working area: Automatic pipettes, low RCF centrifuge, precision balance, heated stirrer.

Distilled water device, emergency shower, fume cupboard.



## B.U.U. FACULTY OF VETERINARY MEDICINE DEPARTMENT OF BIOCHEMISTRY





Water bath, sample evaporation device.







Physiology Laboratory











Oven

Ice Machine

Homogenizer











Magnetic Stirrer

-80°C Deep freeze

Fume Hood











Vortex

Centrifuge Device

**Precision Balance** 











Dry Chemistry Analyzer

Microcentrifuge device









## Light Microscope



#### Flame Photometer









#### Gel Imaging System

#### Autoclave











#### PCR Devices









#### **Real-Time PC Devices**











(-80) Degree Refrigerator

Nanodrop Device







#### Pure Water Production

Laminar Air Flow Cabin









#### Microscopes









Histology Embryology Department Research Laboratory



## **B.U.U. FACULTY OF VETERINARY MEDICINE DEPARTMENT OF HISTOLOGY AND EMBRYOLOGY**







Cell Culture and Molecular Techniques Laboratory







**Bacteriology Laboratory** 







Vortex, Mcfarland densitometer, micropipette



#### Safety Cabinet































#### Molecular Biology Laboratory































#### Sterilization Room

















Fly Laboratory







Helminthology Laboratory









Protozoology Laboratory