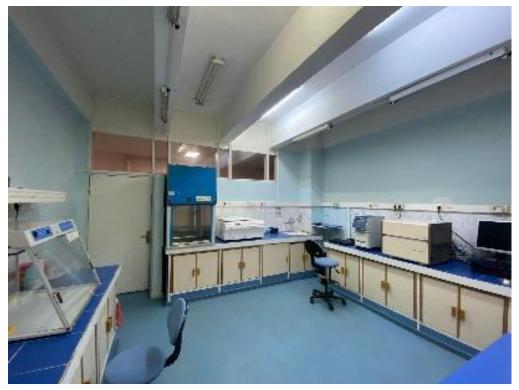

ory







#### IVF Center - Embryology and Andrology Laboratory









Flow cytometry (Beckman coulter, navios ex) Luminex (Luminex, Xmap), Thermal cycler (Sensoquest)







DNA isolation device (Qiagen, EZ1 Advanced XL), Mini centrifuge (Hermle, Z216M), heat block







Biological cabin (Shinsaeng, SCBN-1013/1300)



Fluorescent microscope (EOROStar III Plus), inverted microscope (Olympos, CKX41)









UV Transilluminator (Wealtec), UV imaging device (Major Science, MUV21-312-220) Electrophoresis systems (Cleaver scientific, MP-250V)









Precision Balance (Shimadzu, AUW220D)

Centrifuge (Core, NF 800R)









**Research Laboratory** 







#### BD FACSAria<sup>™</sup> III | High Sensitivity Flow Cytometer



## B.U.U. FACULTY OF MEDICINE DEPARTMENT OF MEDICAL BIOLOGY







Molecular Genetics Laboratory



## B.U.U. FACULTY OF MEDICINE DEPARTMENT OF MEDICAL BIOLOGY







#### Cancer Genetics Laboratory

## Neurogenetics Laboratory







Molecular Study Section-1









Molecular Study Section-2

Chemical Analysis Department









Microbiological Analysis Department-1

Sterilization Unit







Microbiological Analysis Section-2









Sterilization Unit and Cleaning Area

Deionized Water Production and Storage Area









#### Molecular and Microbiological Study Area-1

Molecular and Microbiological Study Area-2



## **B.U.U. FACULTY OF VETERINARY MEDICINE DEPARTMENT OF BIOCHEMISTRY**





1-Refrigerated centrifuge 2-Real Time QPCRdevice 3-(-80) Degree Freezer Cabinet 4-Autoclave 5-Ice machine (from left to right)



Cell culture area, laminar f