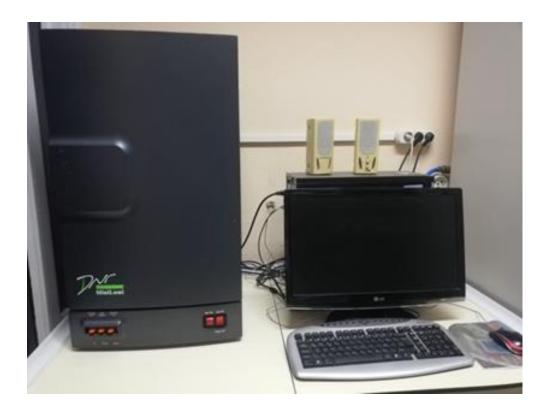

3-(-80) Degree Freezer Cabinet 4-Autoclave 5-Ice machine (from left to right)



Cell culture area, laminar flow cabinet, invert microscope, CO2 oven



# **B.U.U. FACULTY OF VETERINARY MEDICINE DEPARTMENT OF BIOCHEMISTRY**







Working area: Automatic pipettes, low RCF centrifuge, precision balance, heated stirrer.

Distilled water device, emergency shower, fume cupboard.



## B.U.U. FACULTY OF VETERINARY MEDICINE DEPARTMENT OF BIOCHEMISTRY





Water bath, sample evaporation device.







Physiology Laboratory











Oven

Ice Machine

Homogenizer











Magnetic Stirrer

-80°C Deep freeze

Fume Hood











Vortex

Centrifuge Device

**Precision Balance** 











Dry Chemistry Analyzer

Microcentrifuge device









## Light Microscope



#### Flame Photometer









#### Gel Imaging System

#### Autoclave











#### PCR Devices









#### **Real-Time PC Devices**











(-80) Degree Refrigerator

Nanodrop Device







#### Pure Water Production

Laminar Air Flow Cabin









#### Microscopes









Histology Embryology Department Research Laboratory



## **B.U.U. FACULTY OF VETERINARY MEDICINE DEPARTMENT OF HISTOLOGY AND EMBRYOLOGY**







Cell Culture and Molecular Techniques Laboratory







**Bacteriology Laboratory** 







Vortex, Mcfarland densitometer, micropipette



#### Safety Cabinet































#### Molecular Biology Laboratory































#### Sterilization Room

















Fly Laboratory







Helminthology Laboratory









Protozoology Laboratory