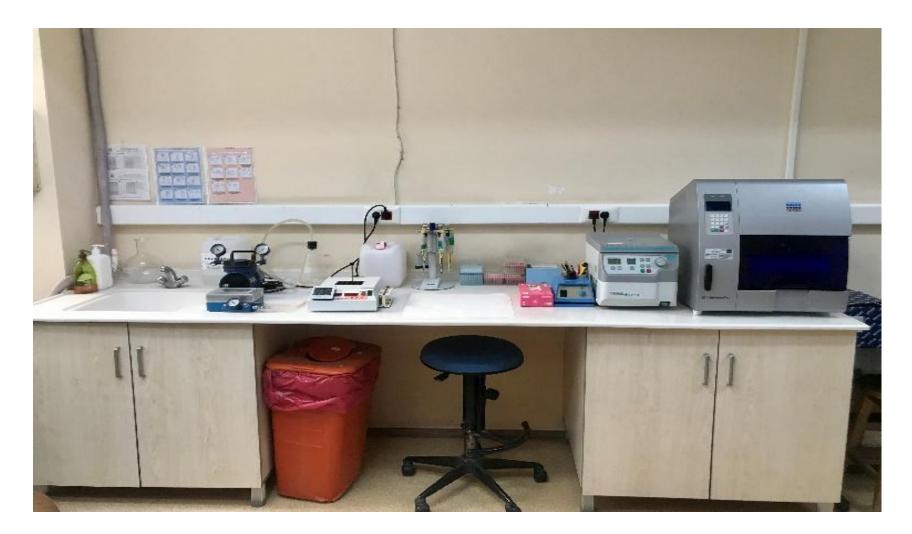

#### IVF Center - Embryology and Andrology Laboratory

Flow cytometry (Beckman coulter, navios ex) Luminex (Luminex, Xmap), Thermal cycler (Sensoquest)

DNA isolation device (Qiagen, EZ1 Advanced XL), Mini centrifuge (Hermle, Z216M), heat block

Biological cabin (Shinsaeng, SCBN-1013/1300)

Fluorescent microscope (EOROStar III Plus), inverted microscope (Olympos, CKX41)

UV Transilluminator (Wealtec), UV imaging device (Major Science, MUV21-312-220) Electrophoresis systems (Cleaver scientific, MP-250V)

Precision Balance (Shimadzu, AUW220D)

Centrifuge (Core, NF 800R)

**Research Laboratory** 