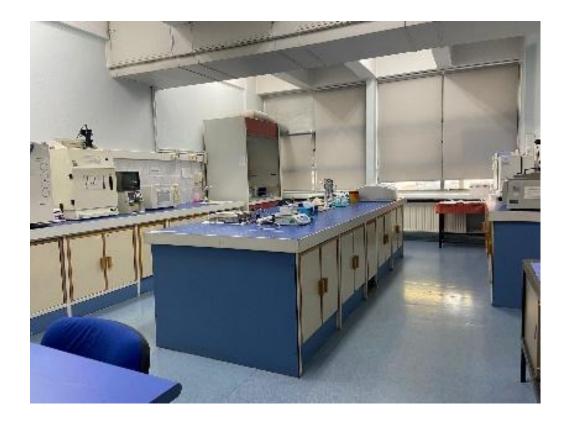

atory







#### IVF Center - Embryology and Andrology Laboratory









Flow cytometry (Beckman coulter, navios ex) Luminex (Luminex, Xmap), Thermal cycler (Sensoquest)







DNA isolation device (Qiagen, EZ1 Advanced XL), Mini centrifuge (Hermle, Z216M), heat block







Biological cabin (Shinsaeng, SCBN-1013/1300)



Fluorescent microscope (EOROStar III Plus), inverted microscope (Olympos, CKX41)









UV Transilluminator (Wealtec), UV imaging device (Major Science, MUV21-312-220) Electrophoresis systems (Cleaver scientific, MP-250V)









Precision Balance (Shimadzu, AUW220D)

Centrifuge (Core, NF 800R)









**Research Laboratory** 







#### BD FACSAria<sup>™</sup> III | High Sensitivity Flow Cytometer



## B.U.U. FACULTY OF MEDICINE DEPARTMENT OF MEDICAL BIOLOGY







Molecular Genetics Laboratory



## B.U.U. FACULTY OF MEDICINE DEPARTMENT OF MEDICAL BIOLOGY







#### Cancer Genetics Laboratory

## Neurogenetics Laboratory







Molecular Study Section-1









Molecular Study Section-2

Chemical Analysis Department









Microbiological Analysis Department-1

Sterilization Unit







Microbiological Analysis Section-2









Sterilization Unit and Cleaning Area

Deionized Water Production and Storage Area









#### Molecular and Microbiological Study Area-1

Molecular and Microbiological Study Area-2



## **B.U.U. FACULTY OF VETERINARY MEDICINE DEPARTMENT OF BIOCHEMISTRY**





1-Refrigerated centrifuge 2-Real Time QPCRdevice 3-(-80) Degree Freezer Cabinet 4-Autoclave 5-Ice machine (from left to right)



Cell culture area, laminar