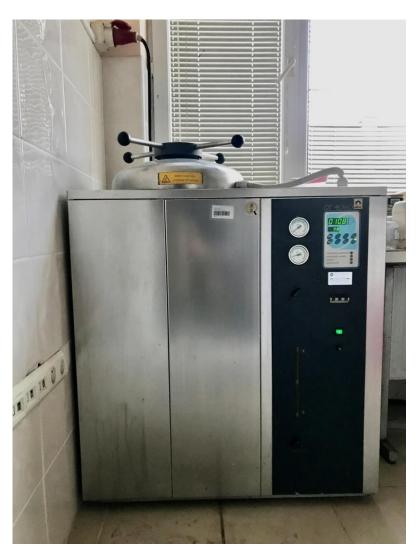

Dry Chemistry Analyzer

Microcentrifuge device









## Light Microscope



#### Flame Photometer









#### Gel Imaging System

#### Autoclave











#### PCR Devices









#### **Real-Time PC Devices**











(-80) Degree Refrigerator

Nanodrop Device







#### Pure Water Production

Laminar Air Flow Cabin









#### Microscopes









Histology Embryology Department Research Laboratory



## **B.U.U. FACULTY OF VETERINARY MEDICINE DEPARTMENT OF HISTOLOGY AND EMBRYOLOGY**







Cell Culture and Molecular Techniques Laboratory







**Bacteriology Laboratory** 







Vortex, Mcfarland densitometer, micropipette



#### Safety Cabinet































#### Molecular Biology Laboratory































#### Sterilization Room

















Fly Laboratory







Helminthology Laboratory









Protozoology Laboratory