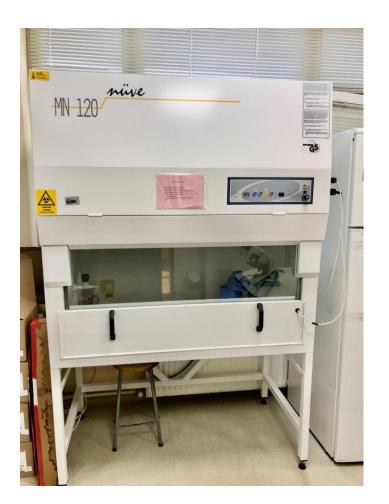

Machine

Homogenizer











Magnetic Stirrer

-80°C Deep freeze

Fume Hood











Vortex

Centrifuge Device

**Precision Balance** 











Dry Chemistry Analyzer

Microcentrifuge device









## Light Microscope



#### Flame Photometer









#### Gel Imaging System

#### Autoclave











#### PCR Devices









#### **Real-Time PC Devices**











(-80) Degree Refrigerator

Nanodrop Device







#### Pure Water Production

Laminar Air Flow Cabin









#### Microscopes









Histology Embryology Department Research Laboratory



## **B.U.U. FACULTY OF VETERINARY MEDICINE DEPARTMENT OF HISTOLOGY AND EMBRYOLOGY**







Cell Culture and Molecular Techniques Laboratory







**Bacteriology Laboratory** 







Vortex, Mcfarland densitometer, micropipette



#### Safety Cabinet































#### Molecular Biology Laboratory































#### Sterilization Room

















Fly Laboratory







Helminthology Laboratory









Protozoology Laboratory