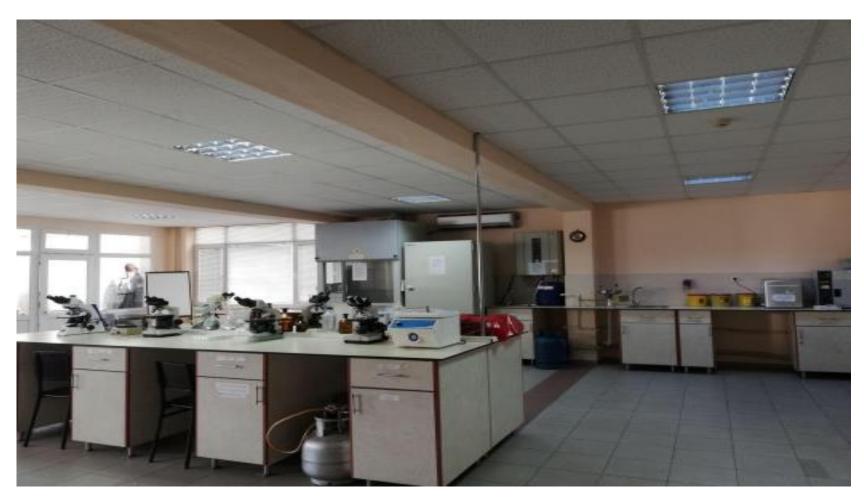

ion Unit and Cleaning Area

Deionized Water Production and Storage Area









#### Molecular and Microbiological Study Area-1

Molecular and Microbiological Study Area-2



## **B.U.U. FACULTY OF VETERINARY MEDICINE DEPARTMENT OF BIOCHEMISTRY**





1-Refrigerated centrifuge 2-Real Time QPCRdevice 3-(-80) Degree Freezer Cabinet 4-Autoclave 5-Ice machine (from left to right)



Cell culture area, laminar flow cabinet, invert microscope, CO2 oven



# **B.U.U. FACULTY OF VETERINARY MEDICINE DEPARTMENT OF BIOCHEMISTRY**







Working area: Automatic pipettes, low RCF centrifuge, precision balance, heated stirrer.

Distilled water device, emergency shower, fume cupboard.



## B.U.U. FACULTY OF VETERINARY MEDICINE DEPARTMENT OF BIOCHEMISTRY





Water bath, sample evaporation device.







Physiology Laboratory











Oven

Ice Machine

Homogenizer











Magnetic Stirrer

-80°C Deep freeze

Fume Hood











Vortex

Centrifuge Device

**Precision Balance** 











Dry Chemistry Analyzer

Microcentrifuge device









## Light Microscope



#### Flame Photometer









#### Gel Imaging System

#### Autoclave











#### PCR Devices









#### **Real-Time PC Devices**











(-80) Degree Refrigerator

Nanodrop Device







#### Pure Water Production

Laminar Air Flow Cabin









#### Microscopes









Histology Embryology Department Research Laboratory



## **B.U.U. FACULTY OF VETERINARY MEDICINE DEPARTMENT OF HISTOLOGY AND EMBRYOLOGY**







Cell Culture and Molecular Techniques Laboratory







**Bacteriology Laboratory** 







Vo