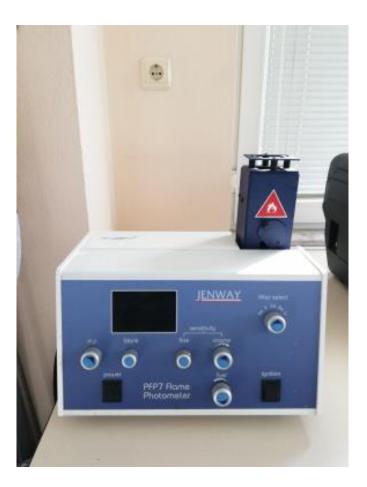

ifuge 2-Real Time QPCRdevice 3-(-80) Degree Freezer Cabinet 4-Autoclave 5-Ice machine (from left to right)



Cell culture area, laminar flow cabinet, invert microscope, CO2 oven



# **B.U.U. FACULTY OF VETERINARY MEDICINE DEPARTMENT OF BIOCHEMISTRY**







Working area: Automatic pipettes, low RCF centrifuge, precision balance, heated stirrer.

Distilled water device, emergency shower, fume cupboard.



## B.U.U. FACULTY OF VETERINARY MEDICINE DEPARTMENT OF BIOCHEMISTRY





Water bath, sample evaporation device.







Physiology Laboratory











Oven

Ice Machine

Homogenizer











Magnetic Stirrer

-80°C Deep freeze

Fume Hood











Vortex

Centrifuge Device

**Precision Balance** 











Dry Chemistry Analyzer

Microcentrifuge device









## Light Microscope



#### Flame Photometer









#### Gel Imaging System

#### Autoclave











#### PCR Devices









#### **Real-Time PC Devices**











(-80) Degree Refrigerator

Nanodrop Device







#### Pure Water Production

Laminar Air Flow Cabin









#### Microscopes









Histology Embryology Department Research Laboratory



## **B.U.U. FACULTY OF VETERINARY MEDICINE DEPARTMENT OF HISTOLOGY AND EMBRYOLOGY**







Cell Culture and Molecular Techniques Laboratory







**Bacteriology Laboratory** 







Vortex, Mcfarland densitometer, micropipette



#### Safety Cabinet































#### Molecular Biology Laboratory































#### Sterilization Room

















Fly Laboratory







Helminthology Laboratory









Protozoology L