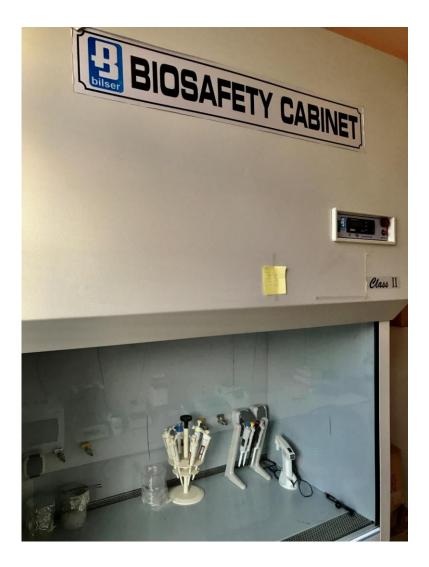

tex

Centrifuge Device

**Precision Balance** 











Dry Chemistry Analyzer

Microcentrifuge device









## Light Microscope



#### Flame Photometer









#### Gel Imaging System

#### Autoclave











#### PCR Devices









#### **Real-Time PC Devices**











(-80) Degree Refrigerator

Nanodrop Device







#### Pure Water Production

Laminar Air Flow Cabin









#### Microscopes









Histology Embryology Department Research Laboratory



## **B.U.U. FACULTY OF VETERINARY MEDICINE DEPARTMENT OF HISTOLOGY AND EMBRYOLOGY**







Cell Culture and Molecular Techniques Laboratory







**Bacteriology Laboratory** 







Vortex, Mcfarland densitometer, micropipette



#### Safety Cabinet































#### Molecular Biology Laboratory































#### Sterilization Room

















Fly Laboratory







Helminthology Laboratory









Protozoology Laboratory