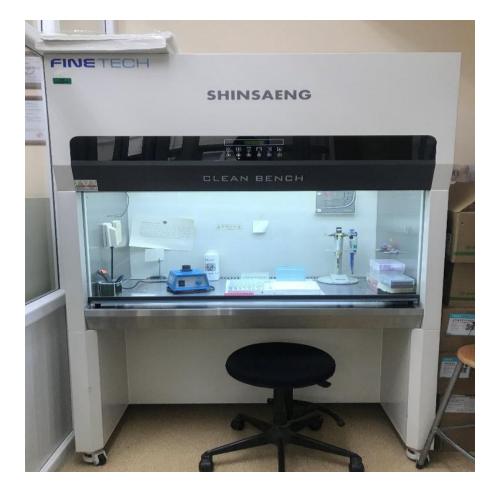

# RESEARCH LABORATORIES & FACILITIES









Light Microscopy Laboratory

**Electron Microscopy Laboratory** 









Histochemistry and Immunohistochemistry Laboratory

Cell Culture and Embryo Culture Laboratory







Confocal Microscopy Laboratory







#### IVF Center - Embryology and Andrology Laboratory









Flow cytometry (Beckman coulter, navios ex) Luminex (Luminex, Xmap), Thermal cycler (Sensoquest)







DNA isolation device (Qiagen, EZ1 Advanced XL), Mini centrifuge (Hermle, Z216M), heat block







Biological cabin (Shinsaeng, SCBN-1013/1300)



Fluorescent microscope (EOROStar III Plus), inverted microscope (Olympos, CKX41)









UV Transilluminator (Wealtec), UV imaging device (Major Science, MUV21-312-220) Electrophoresis systems (Cleaver scientific, MP-250V)









Precision Balance (Shimadzu, AUW220D)

Centrifuge (Core, NF 800R)









**Research Laboratory** 







#### BD FACSAria<sup>™</sup> III | High Sensitivity Flow Cytometer



## B.U.U. FACULTY OF MEDICINE DEPARTMENT OF MEDICAL BIOLOGY







Molecular Genetics Laboratory



## B.U.U. FACULTY OF MEDICINE DEPARTMENT OF MEDICAL BIOLOGY







#### Cancer Genetics Laboratory

## Neurogenetics Laboratory







Molecular Study Section-1









Molecular Study Section-2

Chemical Analysis Department









Micro