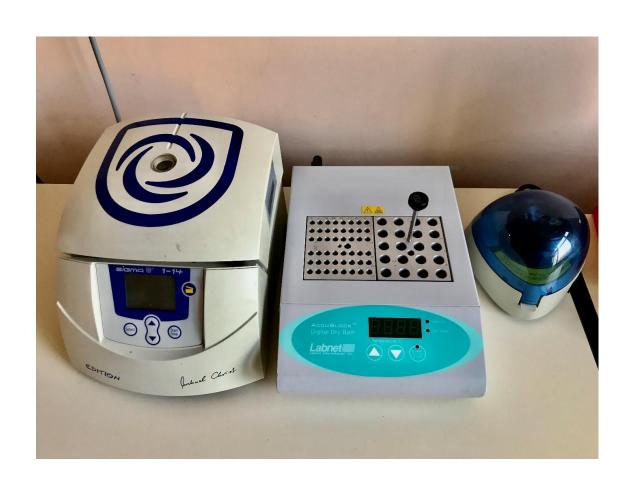

Fume Hood

Vortex

Centrifuge Device

**Precision Balance** 

Dry Chemistry Analyzer

Microcentrifuge device