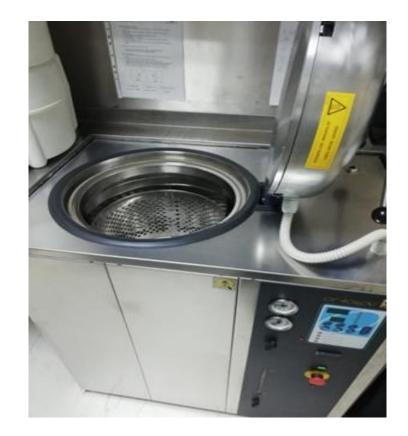

(-80) Degree Freezer Cabinet 4-Autoclave 5-Ice machine (from left to right)



Cell culture area, laminar flow cabinet, invert microscope, CO2 oven



# **B.U.U. FACULTY OF VETERINARY MEDICINE DEPARTMENT OF BIOCHEMISTRY**







Working area: Automatic pipettes, low RCF centrifuge, precision balance, heated stirrer.

Distilled water device, emergency shower, fume cupboard.



## B.U.U. FACULTY OF VETERINARY MEDICINE DEPARTMENT OF BIOCHEMISTRY





Water bath, sample evaporation device.







Physiology Laboratory











Oven

Ice Machine

Homogenizer











Magnetic Stirrer

-80°C Deep freeze

Fume Hood











Vortex

Centrifuge Device

**Precision Balance** 











Dry Chemistry Analyzer

Microcentrifuge device









## Light Microscope



#### Flame Photometer









#### Gel Imaging System

#### Autoclave











#### PCR Devices









#### **Real-Time PC Devices**











(-80) Degree Refrigerator

Nanodrop Device







#### Pure Water Production

Laminar Air Flow Cabin









#### Microscopes









Histology Embryology Department Research Laboratory



## **B.U.U. FACULTY OF VETERINARY MEDICINE DEPARTMENT OF HISTOLOGY AND EMBRYOLOGY**







Cell Culture and Molecular Techniques Laboratory







**Bacteriology Laboratory** 







Vortex, Mcfarland densitometer, micropipette



#### Safety Cabinet































#### Molecular Biology Laboratory































#### Sterilization Room

















Fly Laboratory







Helminthology Laboratory









Protozoology Laboratory