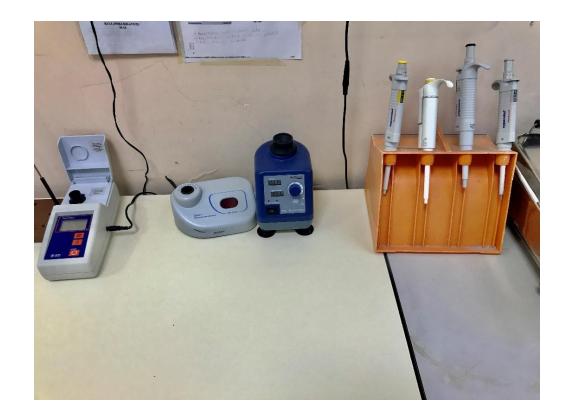

Physiology Laboratory











Oven

Ice Machine

Homogenizer











Magnetic Stirrer

-80°C Deep freeze

Fume Hood











Vortex

Centrifuge Device

**Precision Balance** 











Dry Chemistry Analyzer

Microcentrifuge device









## Light Microscope



#### Flame Photometer









#### Gel Imaging System

#### Autoclave











#### PCR Devices









#### **Real-Time PC Devices**











(-80) Degree Refrigerator

Nanodrop Device







#### Pure Water Production

Laminar Air Flow Cabin









#### Microscopes









Histology Embryology Department Research Laboratory



## **B.U.U. FACULTY OF VETERINARY MEDICINE DEPARTMENT OF HISTOLOGY AND EMBRYOLOGY**







Cell Culture and Molecular Techniques Laboratory







**Bacteriology Laboratory** 







Vortex, Mcfarland densitometer, micropipette



#### Safety Cabinet































#### Molecular Biology Laboratory































#### Sterilization Room

















Fly Laboratory







Helminthology Laboratory









Protozoology Laboratory