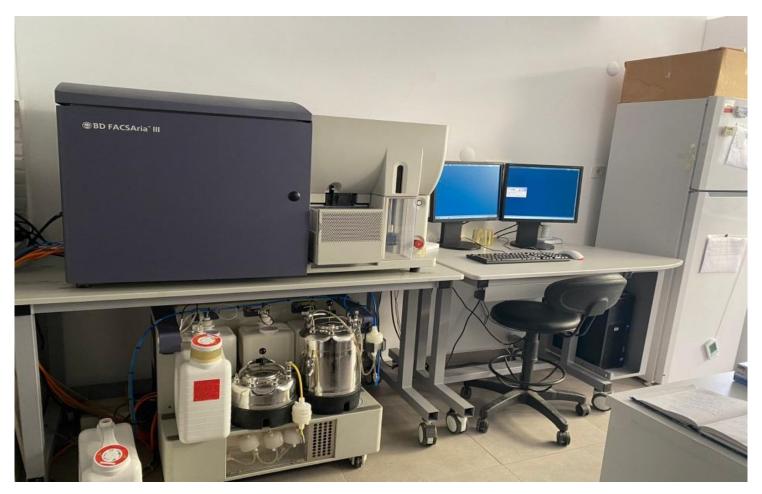

#### IVF Center - Embryology and Andrology Laboratory

Flow cytometry (Beckman coulter, navios ex) Luminex (Luminex, Xmap), Thermal cycler (Sensoquest)

DNA isolation device (Qiagen, EZ1 Advanced XL), Mini centrifuge (Hermle, Z216M), heat block

#### BD FACSAria<sup>™</sup> III | High Sensitivity Flow Cytometer