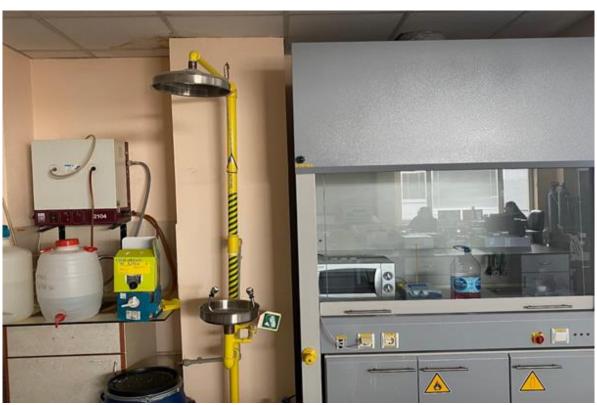

# **B.U.U. FACULTY OF VETERINARY MEDICINE DEPARTMENT OF BIOCHEMISTRY**

Working area: Automatic pipettes, low RCF centrifuge, precision balance, heated stirrer.

Distilled water device, emergency shower, fume cupboard.