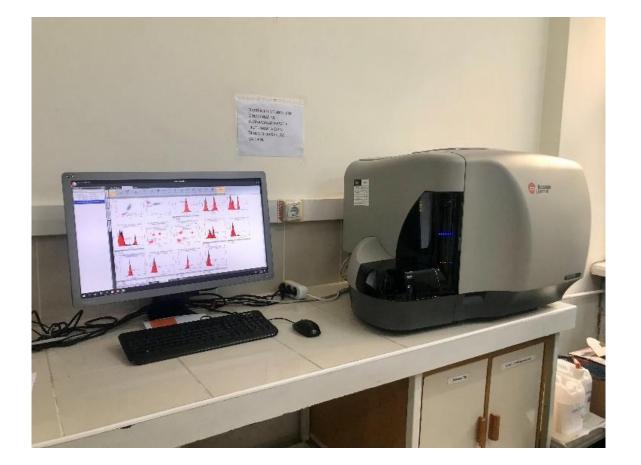

#### IVF Center - Embryology and Andrology Laboratory

Flow cytometry (Beckman coulter, navios ex) Luminex (Luminex, Xmap), Thermal cycler (Sensoquest)

DNA isolation device (Qiagen, EZ1 Advanced XL), Mini centrifuge (Hermle, Z216M), heat block