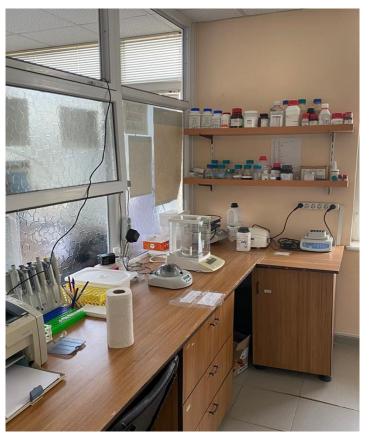

# **B.U.U. FACULTY OF VETERINARY MEDICINE DEPARTMENT OF BIOCHEMISTRY**

Working area: Automatic pipettes, low RCF centrifuge, precision balance, heated stirrer.

Distilled water device, emergency shower, fume cupboard.