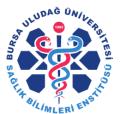

Working area: Automatic pipettes, low RCF centrifuge, precision balance, heated stirrer.

Distilled water device, emergency shower, fume cupboard.



## B.U.U. FACULTY OF VETERINARY MEDICINE DEPARTMENT OF BIOCHEMISTRY





Water bath, sample evaporation device.







Physiology Laboratory











Oven

Ice Machine

Homogenizer











Magnetic Stirrer

-80°C Deep freeze

Fume Hood











Vortex

Centrifuge Device

**Precision Balance** 











Dry Chemistry Analyzer

Microcentrifuge device









## Light Microscope



#### Flame Photometer









#### Gel Imaging System

#### Autoclave











#### PCR Devices









#### **Real-Time PC Devices**











(-80) Degree Refrigerator

Nanodrop Device







#### Pure Water Production

Laminar Air Flow Cabin









#### Microscopes









Histology Embryology Department Research Laboratory



## **B.U.U. FACULTY OF VETERINARY MEDICINE DEPARTMENT OF HISTOLOGY AND EMBRYOLOGY**







Cell Culture and Molecular Techniques Laboratory







**Bacteriology Laboratory** 







Vortex, Mcfarland densitometer, micropipette



#### Safety Cabinet































#### Molecular Biology Laboratory































#### Sterilization Room

















Fly Laboratory







Helminthology Laboratory









Protozoology Laboratory