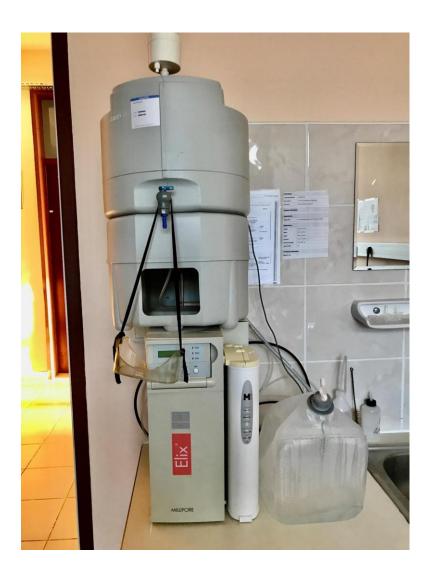

entrifuge Device

**Precision Balance** 











Dry Chemistry Analyzer

Microcentrifuge device









## Light Microscope



#### Flame Photometer









#### Gel Imaging System

#### Autoclave











#### PCR Devices









#### **Real-Time PC Devices**











(-80) Degree Refrigerator

Nanodrop Device







#### Pure Water Production

Laminar Air Flow Cabin









#### Microscopes









Histology Embryology Department Research Laboratory



## **B.U.U. FACULTY OF VETERINARY MEDICINE DEPARTMENT OF HISTOLOGY AND EMBRYOLOGY**







Cell Culture and Molecular Techniques Laboratory







**Bacteriology Laboratory** 







Vortex, Mcfarland densitometer, micropipette



#### Safety Cabinet































#### Molecular Biology Laboratory































#### Sterilization Room

















Fly Laboratory







Helminthology Laboratory









Protozoology Laboratory