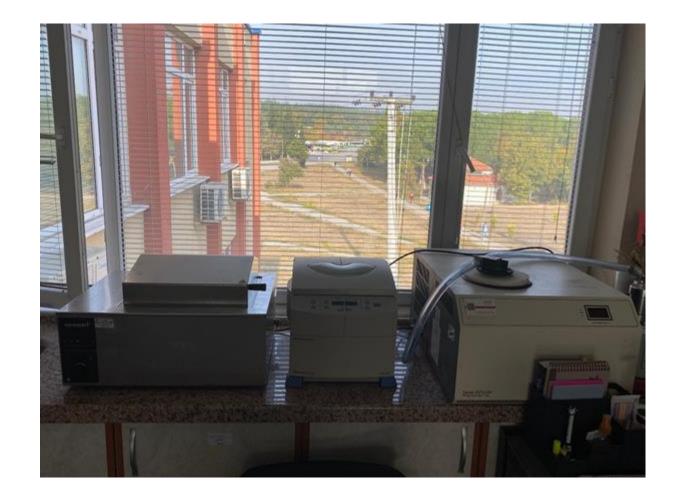

## B.U.U. FACULTY OF VETERINARY MEDICINE DEPARTMENT OF BIOCHEMISTRY

Water bath, sample evaporation device.

Physiology Laboratory

Oven

Ice Machine

Homogenizer

Magnetic Stirrer

-80°C Deep freeze

Fume Hood

Vortex

Centrifuge Device

**Precision Balance** 

Dry Chemistry Analyzer

Microcentrifuge device