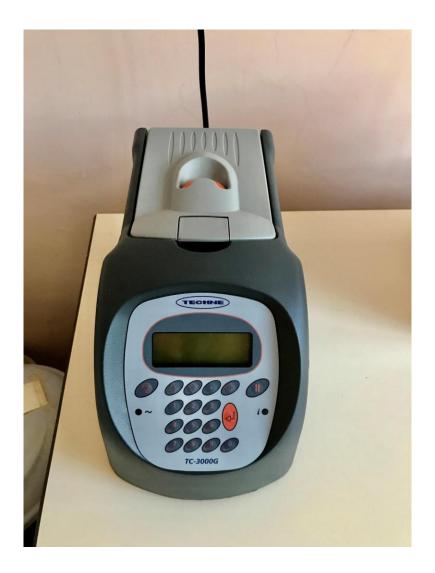

trifuge Device

**Precision Balance** 











Dry Chemistry Analyzer

Microcentrifuge device









## Light Microscope



#### Flame Photometer









#### Gel Imaging System

#### Autoclave











#### PCR Devices









#### **Real-Time PC Devices**











(-80) Degree Refrigerator

Nanodrop Device







#### Pure Water Production

Laminar Air Flow Cabin









#### Microscopes









Histology Embryology Department Research Laboratory



## **B.U.U. FACULTY OF VETERINARY MEDICINE DEPARTMENT OF HISTOLOGY AND EMBRYOLOGY**







Cell Culture and Molecular Techniques Laboratory







**Bacteriology Laboratory** 







Vortex, Mcfarland densitometer, micropipette



#### Safety Cabinet































#### Molecular Biology Laboratory































#### Sterilization Room

















Fly Laboratory







Helminthology Laboratory









Protozoology Laboratory